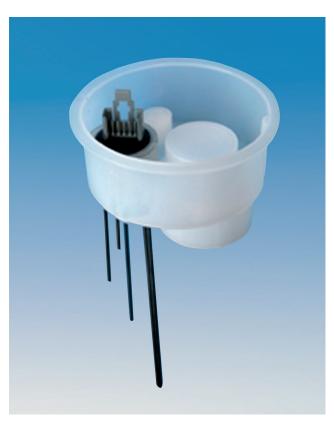

## Water level sensors

3420.00.01 Water level sensor fresh water tank

3420.00.05 Water level sensor waste water tank

- tank hole diameter Ø 78 mm
- · integrated tank
- · sealed wire hole
- sealed whole diameter Ø 14 mm for PVC-hose to connect an immersion pump
- · connection to the display with 5-poled plug