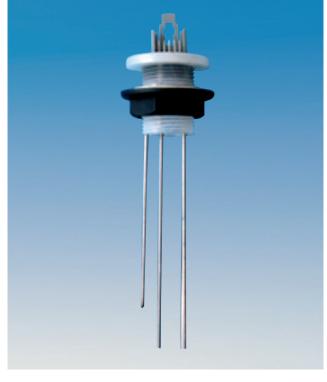

- · easy to mount in available waste water tanks
- thread: 3/4"
- · hole diameter Ø 27 mm
- connection to the display with 5-poled plug

The length of the metal sticks can be changed to your specification.